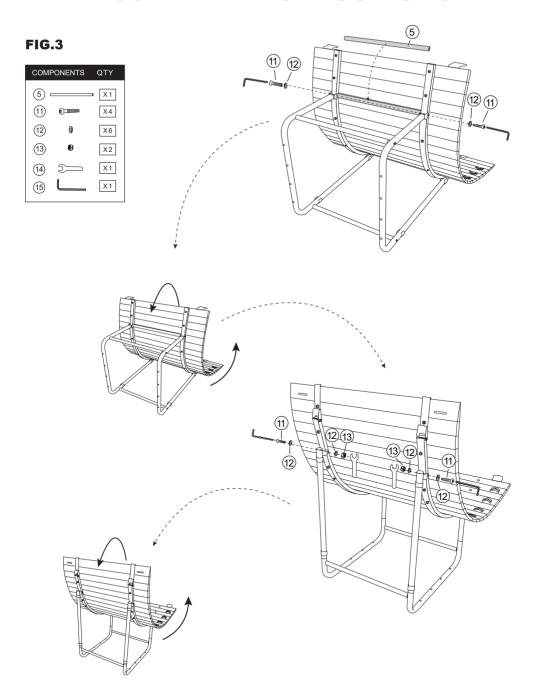

UCTIONS**



### **ASSEMBLY TIPS:**

- 1 Please read the instructions carefully, and follow all assembly, operation or safety instructions properly in order to avoid damage or injury.
- 2 Some figures or drawings may not look exactly like your product. Please read and understand the text before beginning each assembly step.

### **NOTICE!**

- 1 Check all contents are included before assembly.
- 2 Always assemble and disassemble the product under adult supervision.
- 3 Check the equipment before each time use it.
- 4 Any breakage found on the product, please stop assembling or disassembling it.



WARNING: Adult Assembly Required.



### A WARNING:

CHOKING HAZARD -- This item contains small parts. Not suitable for children under 3 years.

### **PARTS LIST**



#### FIG.1



#### FIG.2





#### FIG.4





#### FIG.5





YOU ARE NOW READY TO PLAY!