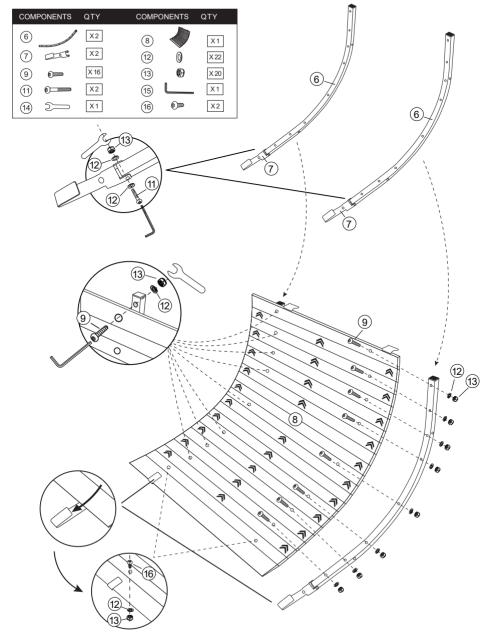

TRUCTIONS**



### **ASSEMBLY TIPS:**

- 1 Please read the instructions carefully, and follow all assembly, operation or safety instructions properly in order to avoid damage or injury.
- 2 Some figures or drawings may not look exactly like your product. Please read and understand the text before beginning each assembly step.

### **NOTICE!**

- 1 Check all contents are included before assembly.
- 2 Always assemble and disassemble the product under adult supervision.
- 3 Check the equipment before each time use it.
- 4 Any breakage found on the product, please stop assembling or disassembling it.



WARNING: Adult Assembly Required.



### A WARNING:

CHOKING HAZARD -- This item contains small parts. Not suitable for children under 3 years.

### **PARTS LIST**



#### FIG.1



#### FIG.2





#### FIG.4





#### FIG.5





YOU ARE NOW READY TO PLAY!