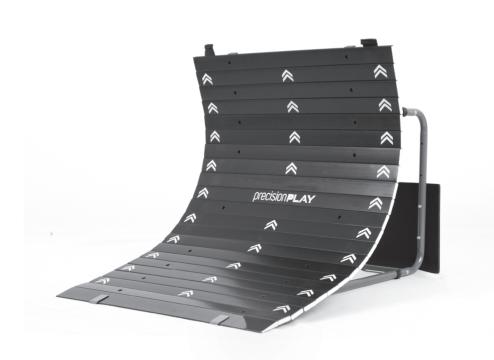

MODEL: PPT000801

NAME: PRECISION PLAY SKILLS TRAINER

RAMP REBOUNDER

# **ASSEMBLY INSTRUCTIONS**



### **ASSEMBLY TIPS:**

- 1 Please read the instructions carefully, and follow all assembly, operation or safety instructions properly in order to avoid damage or injury.
- 2 Some figures or drawings may not look exactly like your product. Please read and understand the text before beginning each assembly step.

### **NOTICE!**

- 1 Check all contents are included before assembly.
- 2 Always assemble and disassemble the product under adult supervision.
- 3 Check the equipment before each time use it.
- 4 Any breakage found on the product, please stop assembling or disassembling it.



WARNING: Adult Assembly Required.



### A WARNING:

CHOKING HAZARD -- This item contains small parts. Not suitable for children under 3 years.

### **PARTS LIST**



#### FIG.1



#### FIG.2





#### FIG.